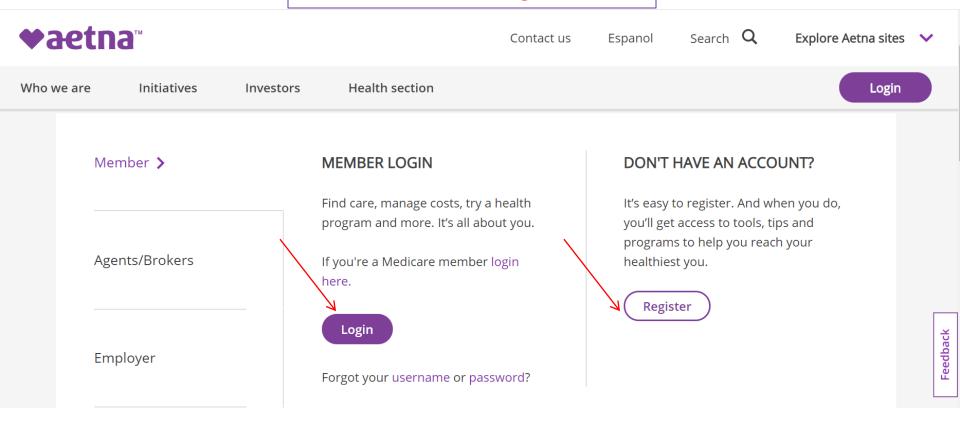

### aetna<sup>®</sup>

| Secure Member Log-in                                                             |                                                                                                 |                            |
|----------------------------------------------------------------------------------|-------------------------------------------------------------------------------------------------|----------------------------|
| Already Registered! Enter your User name and Password and click "Secure Log In". | User name                                                                                       |                            |
|                                                                                  | Password                                                                                        |                            |
|                                                                                  | Remember user name                                                                              | Register Here!             |
|                                                                                  | Secure Log In                                                                                   | Enter your User name and   |
|                                                                                  | Forgot user name? Forgot password? Log in tips  First-time users Please sign up for an account. | Password and click "Secure |
|                                                                                  | You will create a user name and password.                                                       | Log In".                   |