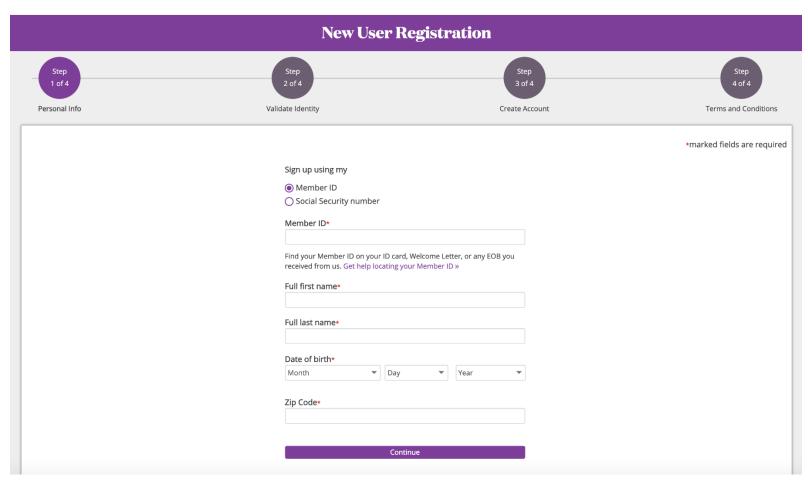

### aetna<sup>®</sup>

| Secure Member Log-in                                                             |                                                                                                 |                            |
|----------------------------------------------------------------------------------|-------------------------------------------------------------------------------------------------|----------------------------|
| Already Registered! Enter your User name and Password and click "Secure Log In". | User name                                                                                       |                            |
|                                                                                  | Password                                                                                        |                            |
|                                                                                  | Remember user name                                                                              | Register Here!             |
|                                                                                  | Secure Log In                                                                                   | Enter your User name and   |
|                                                                                  | Forgot user name? Forgot password? Log in tips  First-time users Please sign up for an account. | Password and click "Secure |
|                                                                                  | You will create a user name and password.                                                       | Log In".                   |