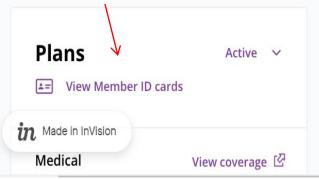

#### **♥**aetna

On your personalized home page, click View Member ID card

Select member and card type and click "View ID card".

More about your ID card.