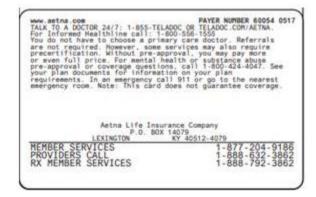

#### A More about your ID card

You don't need a separate card for all products. For example, your card may include your pharmacy (Rx) info.

If you've lost your ID card and need to show it for care, bring it up on a device such as your cellphone. You can also show your doctor a printed copy.

If you didn't sign up through work, just call the member services number on your card.

Feedback