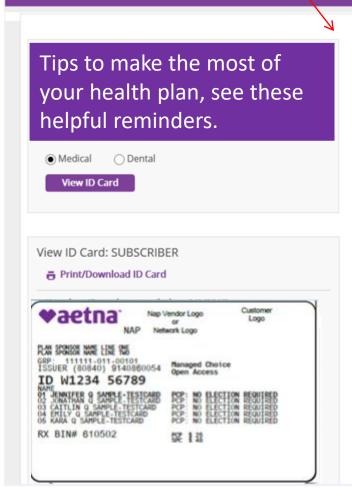

Select member and card type and click "View ID card".

More about your ID card.

#### **ID Card**

To make the most of your health plan, be sure your doctor is in network.

Check in Provider Search