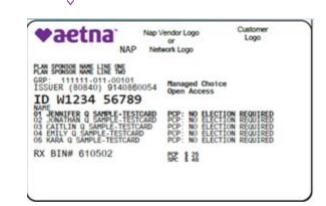

#### **♥**aetna

On your personalized home page, click View Member ID card

#### Quick, affordable care at MinuteClinic®

From flu shots and physicals to common cold treatments, MinuteClinic is here to help with convenient, quality health care. Get Care Today

Member ID cards

Print ID card. Use the print icon here.

Select member and card type and click "View ID card".

More about your ID card.

#### **ID Card**

To make the most of your health plan, be sure your doctor is in network.

Check in Provider Search

#### A More about your ID card

You don't need a separate card for all products. For example, your card may include your pharmacy (Rx) info.

If you've lost your ID card and need to show it for care, bring it up on a device such as your cellphone. You can also show your doctor a printed copy.